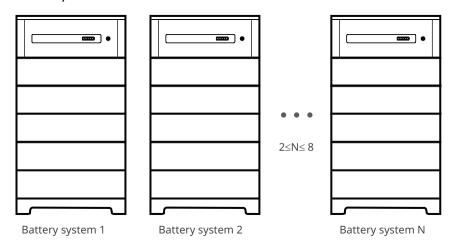

 Lynx F G2 battery towers can be connected in parallel up to 8 towers (Max 230.4KWh)

 Lynx F G2 comes with all necessary accessories such as connection glands for battery terminal, side brackets and screws etc. Installers just need to prepare power cable and external breaker if requested.