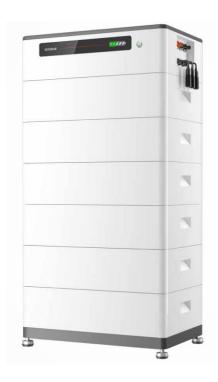

## Facts:

- Goodwe Lynx F G2 series of battery only can be connected with Goodwe storage inverters models listed below:
  - > GW3600-EH, GW5000-EH, GW6000-EH
  - ➤ GW5KL-ET, GW6KL-ET, GW8KL-ET, GW10KL-ET
  - ➤ GW15K-ET, GW20K-Et, GW25K-ET, GW29.9K-ET
  - ➤ GEH5.0-1U-10, GEH8.6-1U-10, GEH10-1U-10
- Lynx F series of battery is high voltage battery with LFP (LiFePO 4) technology.
- Lynx F series of battery is stackable battery bank. One battery stack is 3.2kWh.
   The min 3 stacks (9.6kWh) and max 9 stacks (28.8kWh) per battery tower.

| Technical Data        | LX F9.6-H-20           | LX F12.8-H-20 | LX F16.0-H-20 | LX F19.2-H-20 | LX F22.4-H-20 | LX F25.6-H-20 | LX F28.8-H-20 |
|-----------------------|------------------------|---------------|---------------|---------------|---------------|---------------|---------------|
| Usable Energy (kWh)*1 | 9.6                    | 12.8          | 16.0          | 19.2          | 22.4          | 25.6          | 28.8          |
| Battery Module        | LX F3.2-20: 64V 3.2kWh |               |               |               |               |               |               |
| lumber of Modules     | 3                      | 4             | 5             | 6             | 7             | 8             | 9             |

#### Power control unit

 Lynx F G2 top PCU and Base are in one box. No additional base purchase requested.

 Front SOC bar easily indicates the electricity status per battery tower. The front button is easy to shut down the battery under emergency.