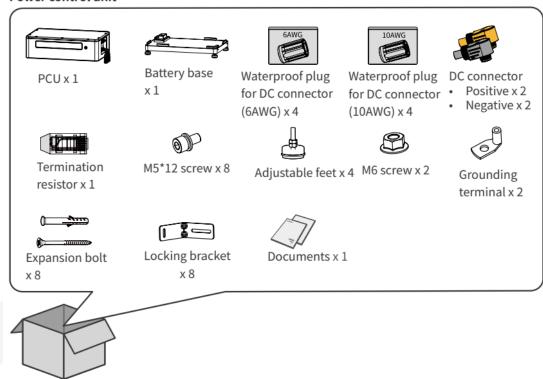

 Lynx F G2 battery towers can be connected in parallel up to 8 towers (Max 230.4KWh)

 Lynx F G2 comes with all necessary accessories such as connection glands for battery terminal, side brackets and screws etc. Installers just need to prepare power cable and external breaker if requested.

#### Power control unit

 Lynx F G2 top PCU and Base are in one box. No additional base purchase requested.

 Front SOC bar easily indicates the electricity status per battery tower. The front button is easy to shut down the battery under emergency.