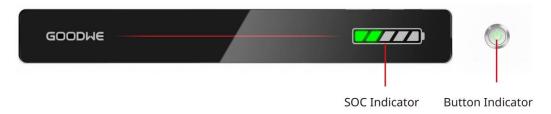

#### Power control unit

 Lynx F G2 top PCU and Base are in one box. No additional base purchase requested.

 Front SOC bar easily indicates the electricity status per battery tower. The front button is easy to shut down the battery under emergency.